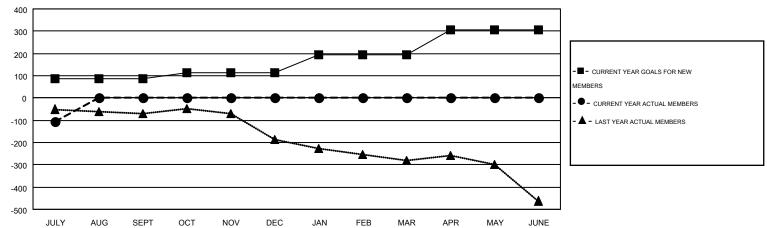

## GOALS AND ACTUAL MEMBERS CUMULATIVE

| DROPPED CLUBS: 2  DROPPED MEMBERS |     | 32 CLUBS OF 398 ADDED 1 OR MORE<br>NEW MEMBERS | GENDER DISTRIBUTION  MALE 7,677 (73.65%)  FEMALE 2,746 (26.35%) |  |       |
|-----------------------------------|-----|------------------------------------------------|-----------------------------------------------------------------|--|-------|
| DECEASED                          | 9   | CLICK HERE FOR HEALTH_                         | FAMILY UNIT MEMBERS                                             |  | 2,345 |
| CLUB CANCELLED OTHER              | 142 | ASSESSMENT DATA                                | HEAD OF HOUSEHOLD                                               |  | 1,146 |
| TOTAL                             | 151 |                                                | NON-HEAD OF HOUSEHOLD                                           |  | 1,199 |