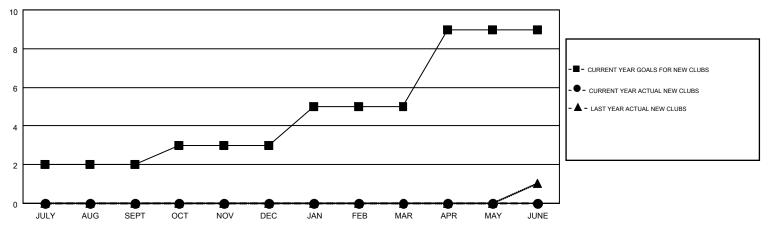

87                 | 46                                     | 151                | -105             |
| OCT/NOV/DEC           | 1                | 0         | 0                | 0                     | OCT/NOV/DEC   | 25                 | 0                                      | 0                  | 0                |
| JAN/FEB/MAR           | 2                | 0         | 0                | 0                     | JAN/FEB/MAR   | 83                 | 0                                      | 0                  | 0                |
| APR/MAY/JUNE          | 4                | 0         | 0                | 0                     | APR/MAY/JUNE  | 112                | 0                                      | 0                  | 0                |

## GOALS AND ACTUAL NEW CLUBS CUMULATIVE



## GOALS AND ACTUAL MEMBERS CUMULATIVE



| DROPPED CLUBS: 2  DROPPED MEMBERS |     | 32 CLUBS OF 398 ADDED 1 OR MORE<br>NEW MEMBERS | GENDER DISTRIBUTION  MALE 7,677 (73.65%)  FEMALE 2,746 (26.35%) |  |       |
|-----------------------------------|-----|------------------------------------------------|-----------------------------------------------------------------|--|-------|
| DECEASED                          | 9   | CLICK HERE FOR HEALTH_                         | FAMILY UNIT MEMBERS                                             |  | 2,345 |
| CLUB CANCELLED OTHER              | 142 | ASSESSMENT DATA                                | HEAD OF HOUSEHOLD                                               |  | 1,146 |
| TOTAL                             | 151 |